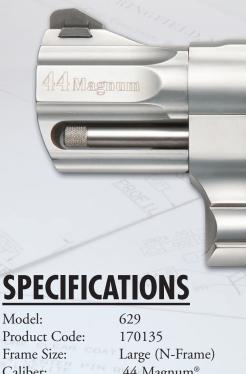

.44 Magnum<sup>®</sup>

Product Code:

Frame Size: Caliber: .44 Magnum® 6 Rounds Capacity:

Single/Double Action Action:

2-5/8" Barrel Length:

Dovetailed Red Ramp Front Sight: Rear Sight: Adjustable White Outline

7-5/8" Overall Length: Weight: 39.6 oz. Grip: Wood Stainless Steel Frame Material: Cylinder Material: Stainless Steel

Finish: Glassbead UPC Code: 022188701357

Other Features: - Chrome Flashed Custom Tear Drop Hammer

> - Chrome Flashed Trigger with Stop - Dovetailed Red Ramp Front Sight

- Adjustable White Outlined Rear Sight

- Performance Center Action with Ball Detent Lock-Up

Launch Date: Available Now